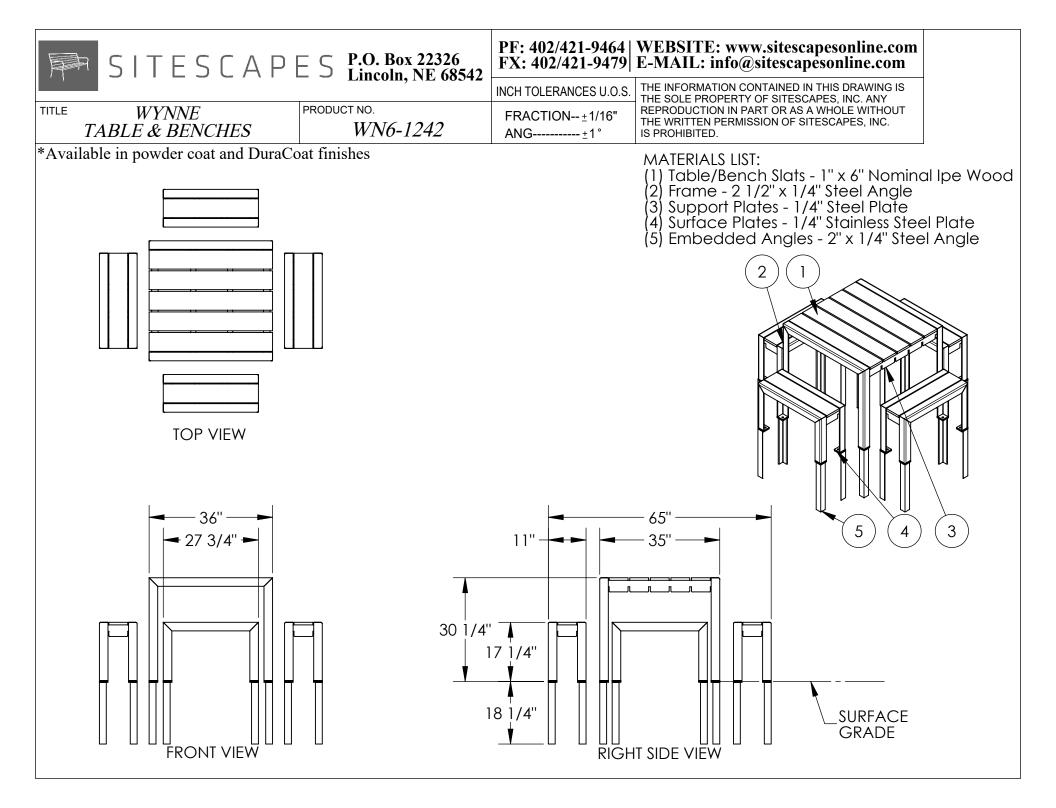

|                                                      | 1                                    |                                                                                                            |  |
|------------------------------------------------------|--------------------------------------|------------------------------------------------------------------------------------------------------------|--|
| SITESCAPES P.O. Box 22326<br>Lincoln, NE 68542       | PF: 402/421-9464<br>FX: 402/421-9479 | WEBSITE: www.sitescapesonline.com<br>E-MAIL: info@sitescapesonline.com                                     |  |
|                                                      | INCH TOLERANCES U.O.S.               | THE INFORMATION CONTAINED IN THIS DRAWING IS<br>THE SOLE PROPERTY OF SITESCAPES, INC. ANY                  |  |
| TITLEWYNNE<br>TABLE & BENCHESPRODUCT NO.<br>WN6-1242 | FRACTION ± 1/16"<br>ANG ±1°          | REPRODUCTION IN PART OR AS A WHOLE WITHOUT<br>THE WRITTEN PERMISSION OF SITESCAPES, INC.<br>IS PROHIBITED. |  |
| *Available in powder coat and DuraCoat finishes      |                                      |                                                                                                            |  |
|                                                      |                                      |                                                                                                            |  |